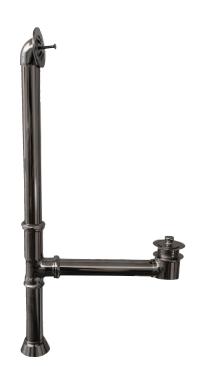

## LEG TUB DRAIN

Cat. No.

5599

## Features:

- ► Twist-and-lift stopper
- ► Includes deep escutcheon
- ► Height adjustable 15"-18"
- ► Depth adjustable 12"-14"
- ► Includes deep escutcheon
- ► Available in 5 Finishes