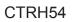

## 55" ANTONIO CAST IRON ROLL TOP TUB

Cat. No.

BARCLAY

| ounon oupdony.   | 00       |
|------------------|----------|
| Shipping Weight: | 475 lbs. |
| Empty Weight:    | 247 lbs. |
| Filled Weight:   | 547 lbs. |
|                  |          |

### Features:

- ► Inside finish is white enamel
- ► Tub exterior is white (epoxy)
- ► 3-3/8" centers in tub wall
- ► Continous rolled rim
- Pre-drilled overflow hole
- Cast Iron ball and claw feet
- ► Non-skid strips
- ► Feet are attached and leveled before shipment
- Tub is thoroughly inspected before shipment