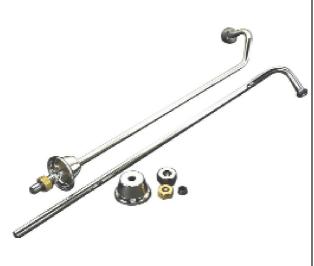

## RECTANGULAR SHOWER UNIT WITH SIDE WALL SUPPORT

Cat. No.

4192

|                                                                                         |                                                        | <ul> <li>Features:</li> <li>Rectangular shower rod is 3/4" solid brass tubing</li> <li>Washerless diverter bathcock</li> <li>3-3/8" Centers for tub wall mount installation</li> <li>1/4 Turn compression stems</li> <li>Flow rate is 4 GPM</li> <li>Metal lever handles</li> <li>Polished Chrome and Brass have plastic showerheads</li> <li>Brushed Nickel, Polished Nickel and Oil Rubbed Bronze have a metal showerhead</li> <li>Includes ceiling and wall support assemblies</li> <li>Side wall support fully reversible (Left or Right)</li> <li>Supports adjustable by cutting</li> <li>For use with #5576 double offset supplies (Not Included)</li> <li>Available with 48" (#4192-48) or 54" (#4192-54)shower rod</li> </ul> |
|-----------------------------------------------------------------------------------------|--------------------------------------------------------|---------------------------------------------------------------------------------------------------------------------------------------------------------------------------------------------------------------------------------------------------------------------------------------------------------------------------------------------------------------------------------------------------------------------------------------------------------------------------------------------------------------------------------------------------------------------------------------------------------------------------------------------------------------------------------------------------------------------------------------|
| SIZE                                                                                    | FINISH                                                 |                                                                                                                                                                                                                                                                                                                                                                                                                                                                                                                                                                                                                                                                                                                                       |
| 48" x 24"                                                                               | CP, BN, ORB,PB, PN                                     | Finishes:<br>CP Polished Chrome PB Polished Brass                                                                                                                                                                                                                                                                                                                                                                                                                                                                                                                                                                                                                                                                                     |
| 54" x 24"                                                                               | PB, CP                                                 | BN Brushed Nickel PN Polished Nickel                                                                                                                                                                                                                                                                                                                                                                                                                                                                                                                                                                                                                                                                                                  |
| Shower Ro<br>L: 48"<br>L: 54"<br>Riser Heigl<br>Faucet Wic<br>Wall Suppo<br>Ceiling Sup | D: 24"<br>D: 24"<br>ht: 62"<br>dth: 5-1/4"<br>prt: 18" | ORB Oil Rubbed Bronze                                                                                                                                                                                                                                                                                                                                                                                                                                                                                                                                                                                                                                                                                                                 |