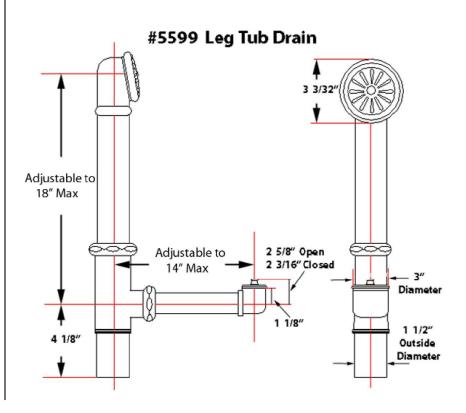

## LEG TUB DRAIN

Cat. No.

5599

### Escutcheon Height: 1-1/4"

## Features:

- ► Twist-and-lift stopper
- ► Includes deep escutcheon
- ► Height adjustable 15"-18"
- ► Depth adjustable 12"-14"
- ► Includes deep escutcheon
- ► Available in 5 Finishes