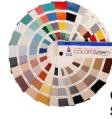

## 55" ANTONIO CAST IRON ROLL TOP TUB

Cat. No.

BARCLAY

| ounon oupdony.   | 00       |
|------------------|----------|
| Shipping Weight: | 475 lbs. |
| Empty Weight:    | 247 lbs. |
| Filled Weight:   | 547 lbs. |
|                  |          |

Dimensions of fixture are nominal and may vary within the range of tolerances established by ANSI Standard A112.19.2. Dimensions and specifications subject to change without notice.