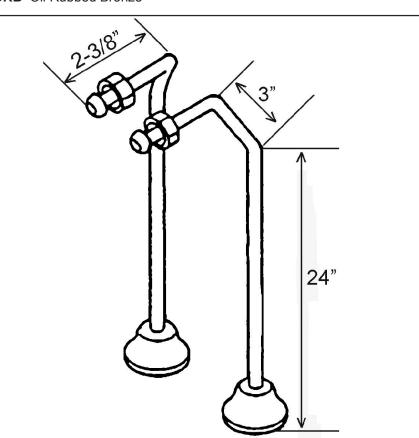

# DOUBLE OFFSET BATH SUPPLIES

Cat.No.

5576

### Features:

- ► For use with faucets mounted to the tub wall
- ► No Stops
- ► 1/2" Compression inlet
- ► 3/4" Compression outlet
- ► 0.500" Outer diameter
- ► 0.440" Inner diameter
- ▶ 0.030" Thickness of the wall
- ► Availble in 5 finishes

#### Use on concrete floors requires special installation. We recommend using a plumbing proffessional.

Dimensions and specifications subject to change without notice.

**H:** 24"

**OD:** 1/2"